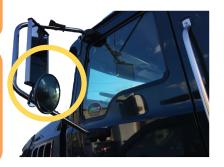

IVE DEVICES (SIDE GUARDS)

 Vehicles must have device installed between the front & rear wheels to help prevent injuries to vulnerable road users, particularly from falling underneath the vehicle.

## SIDE-VISIBLE TURN SIGNALS

 Vehicles must have at least one turn signal lamp on each side of the vehicle that is visible from any point to the left and right side along the full length of the vehicle.



 Vehicles must have mirrors which enable the driver to see anything that is three feet above the road and one foot in front of or alongside of the vehicle.

## **CROSS-OVER MIRRORS**

 Vehicles must have mirrors that enable the driver to see anything at least three feet tall passing one foot in front of the vehicle and the area in front of the bumper where direct vision is not possible.







## **SAFETY DECALS**

- Vehicles must have a minimum of three reflective decals on the rear and sides.
- The decals must be "safety yellow" in color and include language or images that warn of blind spots.

# **COMMON QUESTIONS**

WHAT TYPES OF VEHICLES DOES THIS ORDINANCE APPLY TO? This ordinance applies to Class 3 or above vehicles with a gross vehicle weight rating exceeding 10,000 lbs., except for an ambulance, fire apparatus, low-speed vehicle with max speed under 15 mph, or agricultural tractors.

**CAN TOOL BOXES BE USED AS SIDE GUARDS?** Yes, as long as the tool box meets all of the required measurements in the ordinance.

IF I RENT TRUCKS FOR A JOB, DO THOSE VEHICLES NEED TO BE INSPECTED AND PERMITTED? Yes.

DO SUBCONTRACTORS' TRUCKS WORKING ON A CITY CONTRACT NEED TO BE INSPECT