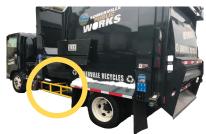

TECTIVE DEVICES (SIDE GUARDS)

 Vehicles must have device installed between the front & rear wheels to help prevent injuries to vulnerable road users, particularly from falling underneath the vehicle.

## SIDE-VISIBLE TURN SIGNALS

 Vehicles must have at least one turn signal lamp on each side of the vehicle that is visible from any point to the left and right side along the full length of the vehicle.



 Vehicles must have mirrors which enable the driver to see anything that is three feet above the road and one foot in front of or alongside of the vehicle.

## **CROSS-OVER MIRRORS**

 Vehicles must have mirrors that enable the driver to see anything at least three feet tall passing one foot in front of the vehicle and the area in front of the bumper where direct vision is not possible.







## **SAFETY DECALS**

- Vehicles must have a minimum of three reflective decals on the rear and sides.
- The decals must be "safety yellow" in color and include language or images that warn of blind spots.

# **COMMON QUESTIONS**

WHAT TYPES OF VEHICLES DOES THIS ORDINANCE APPLY TO? This ordinance applies to Class 3 or above vehicles with a gross vehicle weight rating exceeding 10,000 lbs., except for an ambulance, fire apparatus, low-speed vehicle with max speed under 15 mph, or agricultural tractors.

**CAN TOOL BOXES BE USED AS SIDE GUARDS?** Yes, as long as the tool box meets all of the required measurements in the ordinance.

IF I RENT TRUCKS FOR A JOB, DO THOSE VEHICLES NEED TO BE INSPECTED AND PERMITTED? Yes.

DO SUBCONTRACTORS' TRUCKS WORKING ON A CITY CONTRACT NEED TO BE INS