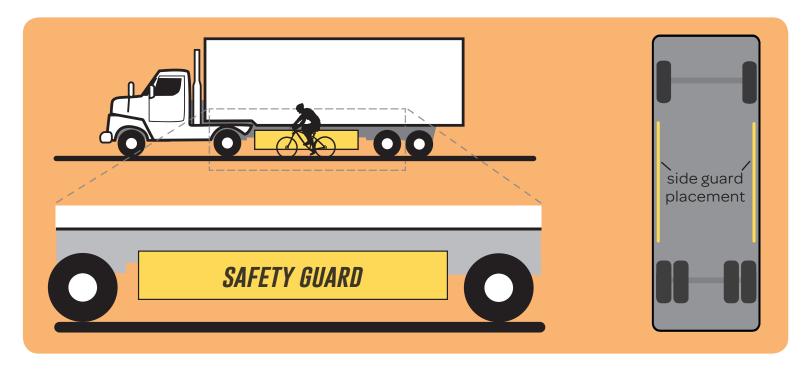

|  |  |  |  |  |  |  |  |  |

Collisions with large vehicles are disproportionately likely to result in cyclist and pedestrian fatalities. The City of Somerville's Ordinance to Safeguard Vulnerable Road Users aims to prevent cyclists and pedestrians from the risk of being struck by a large vehicle because of limited driver visibility and lack of side-visible turn signals, as well as falling under the sides of large vehicles and being caught under the wheels.

The ordinance applies to large motor vehicles that are Class 3 or above with a gross vehicle weight rating (GVWR) exceeding 10,000 pounds, except for an ambulance, fire apparatus, low-speed vehicle with a maximum speed under 15 mph, or an agricultural tractor.



## **Questions about inspections?**

Please contact the Fleet Superintendent, Ron Bonney, at: RBonney@SomervilleMA.gov or (617) 625-6600, ext. 5524.

# **ORDINANCE REQUIREMENTS**

## LATERAL PROTECTIVE DEVICES (SIDE GUARDS)

 Vehicles must have device installed between the front & rear wheels to help prevent injuries to vulnerable road users, particularly from falling underneath the vehicle.

## SIDE-VISIBLE TURN SIGNALS

 Vehicles must have at least one turn signal lamp on each side of the vehicle that is visible from any point to the left and right side along the full length of the vehicle.



 Vehicles must have mirrors which enable the driver to see anything that is three feet above the road and one foot in front of or alongside of the vehicle.

## **CROSS-OVER MIRRORS**

 Vehicles m